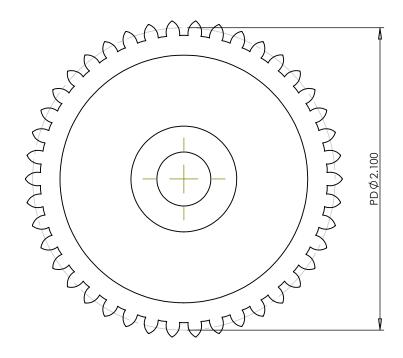

Delrin Spur Gears 20 Pitch - 20° Pressure Angle

Dimensions are in inches Tolerances:
Unless Explicitly Stated
Assume ± 0.015

PROPRIETARY AND CONFIDENTIAL:

THE INFORMATION CONTAINED IN THIS DRAWING IS THE SOLE PROPERTY OF PUTNAM PRECISION MOLDING. ANY REPRODUCTION IN PART OR AS A WHOLE WITHOUT THE WRITTEN PERMISSION OF PUTNAM PRECISION MOLDING IS PROHIBITED. INFORMATION IN THIS DRAWING IS PROVIDED FOR REFERENCE ONLY.