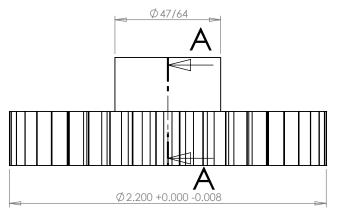

## **SECTION A-A**

| $PLASTOCK$ $_{@}$                        |
|------------------------------------------|
| Manufactured by Putnam Precision Molding |

Part Number:

20-42

www.plastock.biz © 2010 Putnam Precision Molding **Part Description:** 

Delrin Spur Gears 20 Pitch - 20° Pressure Angle

Dimensions are in inches Tolerances:
Unless Explicitly Stated
Assume ± 0.015

PROPRIETARY AND CONFIDENTIAL:

THE INFORMATION CONTAINED IN THIS DRAWING IS THE SOLE PROPERTY OF PUTNAM PRECISION MOLDING. ANY REPRODUCTION IN PART OR AS A WHOLE WITHOUT THE WRITTEN PERMISSION OF PUTNAM PRECISION MOLDING IS PROHIBITED. INFORMATION IN THIS DRAWING IS PROVIDED FOR REFERENCE ONLY.