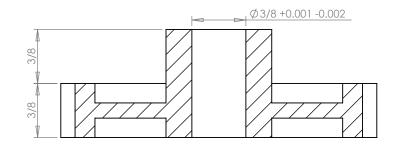

## **SECTION A-A**

| $PLASTOCK$ $_{@}$                        |
|------------------------------------------|
| Manufactured by Putnam Precision Molding |

Part Number:

20-42

www.plastock.biz © 2010 Putnam Precision Molding **Part Description:** 

Delrin Spur Gears 20 Pitch - 20° Pressure Angle

Dimensions are in inches Tolerances:
Unless Explicitly Stated
Assume ± 0.015

PROPRIETARY AND CONFIDENTIAL:

THE INFORMATION CONTAINED IN THIS DRAWING IS THE SOLE PROPERTY OF PUTNAM PRECISION MOLDING. ANY REPRODUCTION IN PART OR AS A WHOLE WITHOUT THE WRITTEN PERMISSION OF PUTNAM PRECISION MOLDING IS PROHIBITED. INFORMATION IN THIS DRAWING IS PROVIDED FOR REFERENCE ONLY.