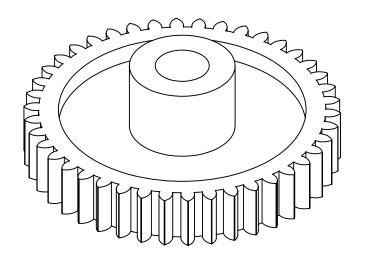

Delrin Spur Gears 20 Pitch - 20° Pressure Angle

Dimensions are in inches Tolerances:
Unless Explicitly Stated
Assume ± 0.015

PROPRIETARY AND CONFIDENTIAL:

THE INFORMATION CONTAINED IN THIS DRAWING IS THE SOLE PROPERTY OF PUTNAM PRECISION MOLDING. ANY REPRODUCTION IN PART OR AS A WHOLE WITHOUT THE WRITTEN PERMISSION OF PUTNAM PRECISION MOLDING IS PROHIBITED. INFORMATION IN THIS DRAWING IS PROVIDED FOR REFERENCE ONLY.